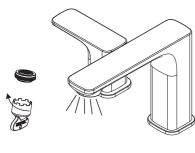

# Venda

Models: KBF514C KBF514SS

KBF514MB

Karran USA Tel: 866.452.7726 www.karran.com info@karran.com

- 1. Handle
  2. O-rings
- 3. Rubber Washers
- 4. Clamps
- 5. Mounting Nuts
- 6. Mounting Screws
- 7. Clamp springs
- 8. Faucet Body
- 9. O-ring
- 10. Rubber Washer
- 11. Clamp
- 12. Nut
- 13. Handle
- 14. Aerator Wrench
- 15. Allen Key
- 16. Quick Connect
  - 17. Pop-up Drain
  - 18. Supply Lines

#### **INSTALLATION GUIDE**

2.Position the o-ring (#2) and handle mounting (#1,#13) in installation surface as shown and secure it with kit (#3,#4,#5,#6) and tighten the screws with screwdriver. Repeat the above steps for the other handle.