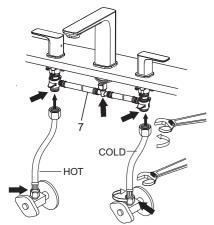

#### STEP 4

4. Connect the water supply lines to the bottom ends of the "quick connect" hose (#7) and to the hot and cold water supply valves. Secure and tighten with an adjustable wrench.

Caution: Be careful not to mix up the

hot and cold supply lines. Check all connections (shown with arrows in the image) for leaks. Re-tighten if necessary. Do not over

tighten!