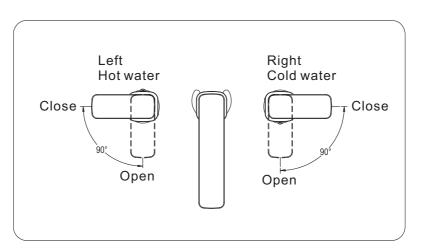

own with arrows in the image) for leaks. Re-tighten if necessary. Do not over

tighten!

#### **INSTALLATION GUIDE**

#### STEP 5



5. From the top of the drain hole, place the drain ① through the installation hole. From under the drain hole, install the thick washer ②, washer ③ and nut ④ by hand twisting on to the tail pipe of the drain. Then, install the tail pipe to the wall plumbing. Use of plumbers putty or silicone is recommended to seal drain ① to top side of bowl.

#### STEP 6



6. Remove the aerator with an aerator wrench (a quarter or flat surface tool could also work). Turn the faucet handle all the way on, turn on the hot and cold water supply and flush water lines for one minute. Reinstall the aerator with an aerator wrench.



# **OPERATION**

# How to operate the handle:



# **REPLACEMENT PARTS**



| *Den | otes     | faucet | comp | onent | color | option | าร: |
|------|----------|--------|------|-------|-------|--------|-----|
| _    | $\sim$ 1 |        |      |       |       |        |     |

C - Chrome SS - Stainless Steel

MB - Matte Black

| No. | Description       | Finish/Color | Item No.     |
|-----|-------------------|--------------|--------------|
| 1   | Indexs            |              | 80N85050     |
| 2   | Screws            |              | 8EM5X8       |
| 3   | Handles           | C,SS,MB      | 50P24VV72    |
| 4   | Handle Flanges    | C,SS,MB      | 51P24VV72    |
| 5   | O-rings           |              | 8J29X2A      |
| 6   | Lock Nuts         |              | 5YG1B398     |
| 7   | O-rings           |              | 8J40X2