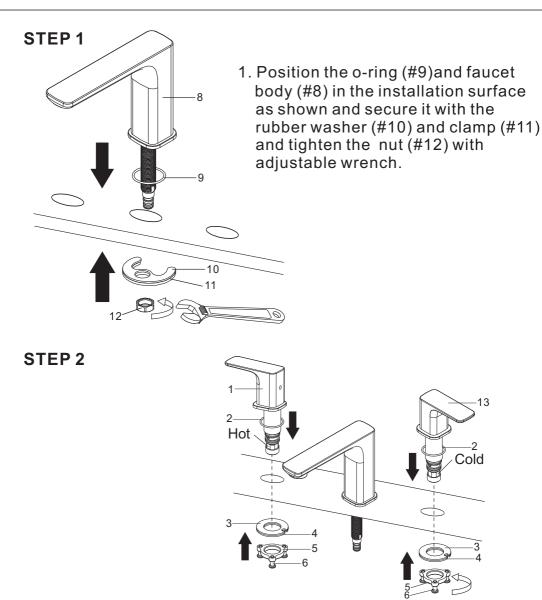

#### **INSTALLATION GUIDE**

2.Position the o-ring (#2) and handle mounting (#1,#13) in installation surface as shown and secure it with kit (#3,#4,#5,#6) and tighten the screws with screwdriver. Repeat the above steps for the other handle.