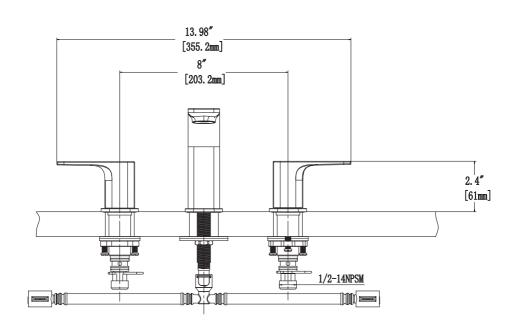

# Venda

Models: KBF514C KBF514SS

KBF514MB

Karran USA Tel: 866.452.7726 www.karran.com info@karran.com



- 1. Handle
  2. O-rings
- 3. Rubber Washers
- 4. Clamps
- 5. Mounting Nuts
- 6. Mounting Screws
- 7. Clamp springs
- 8. Faucet Body
- 9. O-ring
- 10. Rubber Washer
- 11. Clamp
- 12. Nut
- 13. Handle
- 14. Aerator Wrench
- 15. Allen Key
- 16. Quick Connect
  - 17. Pop-up Drain
  - 18. Supply Lines

# **TECHNICAL DRAWING**





#### **INSTALLATION GUIDE**



2.Position the o-ring (#2) and handle mounting (#1,#13) in installation surface as shown and secure it with kit (#3,#4,#5,#6) and tighten the screws with screwdriver. Repeat the above steps for the other handle.

#### **INSTALLATION GUIDE**

### STEP 3



#### STEP 4



4. Connect the water supply lines to the bottom ends of the "quick connect" hose (#7) and to the hot and cold water supply valves. Secure and tighten with an adjustable wrench.

Caution: Be careful not to mix up the

hot and cold supply lines. Check all connections (shown with arrows in the image) for leaks. Re-tighten if necessary. Do not over

tighten!

#### **INSTALLATION GUIDE**

#### STEP 5



5. From the top of the drain hole, place the drain ① through the installation hole. From und