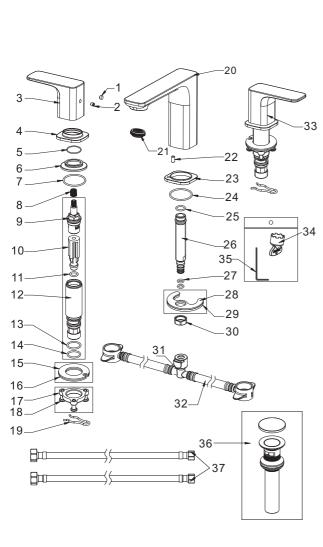

# **REPLACEMENT PARTS**

| *Den | otes     | faucet | comp | onent | color | option | าร: |
|------|----------|--------|------|-------|-------|--------|-----|
| _    | $\sim$ 1 |        |      |       |       |        |     |

C - Chrome SS - Stainless Steel

MB - Matte Black

| No. | Description       | Finish/Color | Item No.     |
|-----|-------------------|--------------|--------------|
| 1   | Indexs            |              | 80N85050     |
| 2   | Screws            |              | 8EM5X8       |
| 3   | Handles           | C,SS,MB      | 50P24VV72    |
| 4   | Handle Flanges    | C,SS,MB      | 51P24VV72    |
| 5   | O-rings           |              | 8J29X2A      |
| 6   | Lock Nuts         |              | 5YG1B398     |
| 7   | O-rings           |              | 8J40X2       |
| 8   | Adapters          |              | 81P24T72     |
| 9   | Cartridge         |              | K5B2320DQ    |
| 10  | Inlets            |              | 8JG94015     |
| 11  | O-rings           |              | 8J14X2A      |
| 12  | Underbodys        |              | 50T94019DQ   |
| 13  | O-rings           |              | 8J23X2A      |
| 14  | O-rings           |              | 8J22X2A      |
| 15  | Rubber Washers    |              | 81N94015     |
| 16  | Clamps            |              | 80N94015     |
| 17  | Mounting Nuts     |              | 8NM94015     |
| 18  | Mounting Screws   |              | 8RM6X15      |
| 19  | Clamp Springs     |              | 81T94015     |
| 20  | Faucet Body       | C,SS,MB      | 50T1B39801DQ |
| 21  | Aerator           |              | 80M24123NP17 |
| 22  | Screw             |              | 8EM4X6       |
| 23  | Base              | C,SS,MB      | 5DZ1B398     |
| 24  | O-ring            |              | 8J42X25      |
| 25  | O-ring            |              | 8J16X2A      |
| 26  | Inlet             |              | 8JG18U24DQ   |
| 27  | O-rings           |              | 8J11X2A      |
| 28  | Rubber Washer     |              | 81N18U24     |
| 29  | Clamp             |              | 80N18U24     |
| 30  | Nut               |              | 8NM16X15     |
| 31  | Plastic Lock Ring |              | 8SJ56226     |
| 32  | Connection Hose   |              | GKJ390HM0    |
| 33  | Cartridge         |              | K5B232ZDQ    |
| 34  | Aerator Wrench    |              | 80P00013     |
| 35  | Allen Key         |              | 8BS25        |
| 36  | Pop-up Drain      |              | C21026       |
| 37  | Supply Lines      |              | G08603SR     |