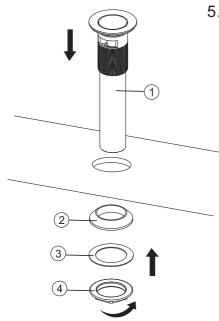

#### STEP 5

5. From the top of the drain hole, place the drain ① through the installation hole. From under the drain hole, install the thick washer ②, washer ③ and nut ④ by hand twisting on to the tail pipe of the drain. Then, install the tail pipe to the wall plumbing. Use of plumbers putty or silicone is recommended to seal drain ① to top side of bowl.