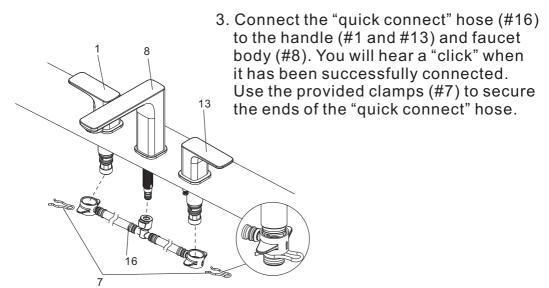

### STEP 3

#### STEP 4

4. Connect the water supply lines to the bottom ends of the "quick connect" hose (#7) and to the hot and cold water supply valves. Secure and tighten with an adjustable wrench.

Caution: Be careful not to mix up the

hot and cold supply lines. Check all connections (shown with arrows in the image) for leaks. Re-tighten if necessary. Do not over

tighten!