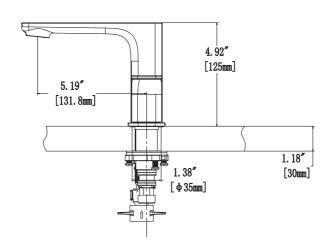

# Venda

Models: KBF514C KBF514SS

KBF514MB

Karran USA Tel: 866.452.7726 www.karran.com info@karran.com



- 1. Handle
  2. O-rings
- 3. Rubber Washers
- 4. Clamps
- 5. Mounting Nuts
- 6. Mounting Screws
- 7. Clamp springs
- 8. Faucet Body
- 9. O-ring
- 10. Rubber Washer
- 11. Clamp
- 12. Nut
- 13. Handle
- 14. Aerator Wrench
- 15. Allen Key
- 16. Quick Connect
  - 17. Pop-up Drain
  - 18. Supply Lines

# **TECHNICAL DRAWING**





#### **INSTALLATION GUIDE**



2.Position the o-ring (#2) and handle mounting (#1,#13) in installation surface as shown and secure it with kit (#3,#4,#5,#6) and tighten the screws with screwdriver. Repeat the above steps for the other handle.

#### **INSTALLATION GUIDE**

### STEP 3



#### STEP 4



4. Connect the water supply lines to the bottom ends of the "quick connect" hose (#7) and to the hot and cold water supply valves. Secure and tighten with an adjustable wrench.

Caution: Be careful not to mix up the

hot and cold supply lines. Check all connections (shown with arrows in the image) for leaks. Re-tighten if necessary. Do not over

tighten!

#### **INSTALLATION GUIDE**

#### STEP 5



5. From the top of the drain hole, place the drain ① through the installation hole. From under