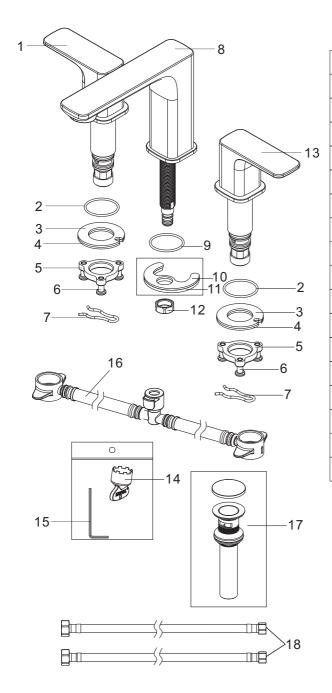

# Venda

Models: KBF514C KBF514SS

KBF514MB

Karran USA Tel: 866.452.7726 www.karran.com info@karran.com

- 1. Handle
  2. O-rings
- 3. Rubber Washers
- 4. Clamps
- 5. Mounting Nuts
- 6. Mounting Screws
- 7. Clamp springs
- 8. Faucet Body
- 9. O-ring
- 10. Rubber Washer
- 11. Clamp
- 12. Nut
- 13. Handle
- 14. Aerator Wrench
- 15. Allen Key
- 16. Quick Connect
  - 17. Pop-up Drain
  - 18. Supply Lines

#### **INSTALLATION GUIDE**

2.Position the o-ring (#2) and handle mounting (#1,#13) in installation surface as shown and secure it with kit (#3,#4,#5,#6) and tighten the screws with screwdriver. Repeat the above steps for the other handle.

#### STEP 4

4. Connect the water supply lines to the bottom ends of the "quick connect" hose (#7) and to the hot and cold water supply valves. Secure and tighten with an adjustable wrench.

Caution: Be careful not to mix up the

hot and cold supply lines. Check all connections (shown with arrows in the image) for leaks. Re-tighten if necessary. Do not over

tighten!

#### STEP 5

5. From the top of the drain hole, place the drain ① through the installation hole. From under the drain hole, install the thick washer ②, washer ③ and nut ④ by hand twisting on to the tail pipe of the drain. Then, install the tail pipe to the wall plumbing. Use of plumbers putty or silicone is recommended to seal drain ① to top side of bowl.

#### STEP 6

6. Remove the aerator with an aerator wrench (a quarter or flat surface tool could also work). Turn the faucet handle all the way on, turn on the hot and cold water supply and flush water lines for one minute. Reinstall the aerator with an aerator wrench.