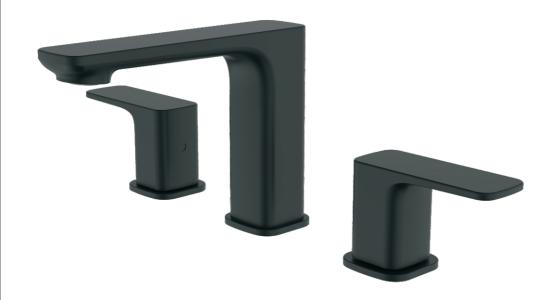

# Venda

Models: KBF514C KBF514SS

KBF514MB

Karran USA Tel: 866.452.7726 www.karran.com info@karran.com

- 1. Handle
  2. O-rings
- 3. Rubber Washers
- 4. Clamps
- 5. Mounting Nuts
- 6. Mounting Screws
- 7. Clamp springs
- 8. Faucet Body
- 9. O-ring
- 10. Rubber Washer
- 11. Clamp
- 12. Nut
- 13. Handle
- 14. Aerator Wrench
- 15. Allen Key
- 16. Quick Connect
  - 17. Pop-up Drain
  - 18. Supply Lines